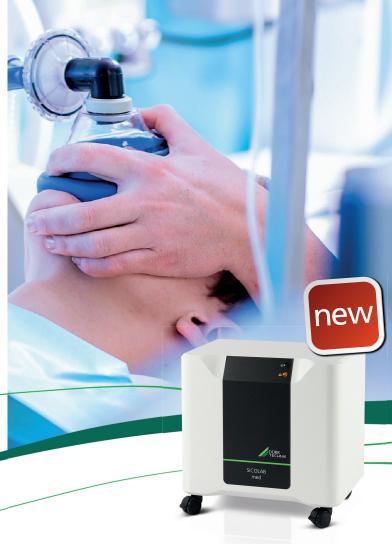

## **SICOLAB** med

Edition 06/2019 - not for US market

Oil-free and soundproofed compressor for ventilators

# Breathing air according to the latest standards in the medical industry

The compact and low-noise breathing air compressor for clean compressed air is officially certified as a medical device class Ilb according to 93/42/EEC.

The compressor for ventilators can be used either as a replacement device in standby mode or directly as the main air supply for a ventilator.

As accessories Dürr Technik offers castors and a trolley.